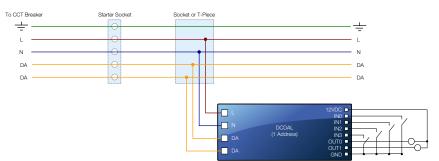

### DCDALIO-0402

Advanced Input Module. The DCDALIO-0402 advanced input module is designed for DALI applications that require a level of data acquisition. The module can be used for applications such as traffic counting and car park guidance systems in shopping centres. Used in conjunction with BM-DALI controller/gateways the DCDALIO-0402 module enables lighting and signage to be controlled based on the status of a number of field inputs.

# DCDALO-02

Advanced 2-channel Output Module. The DCDALIO-02 DALIcontrol advanced output module is designed for DALI applications that control fixed output lighting circuits. The module includes two-outputs which can be used to drive contactors or relays that control a load.