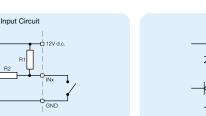

### DCDALIO-0402

Advanced Input Module. The DCDALIO-0402 advanced input module is designed for DALI applications that require a level of data acquisition. The module can be used for applications such as traffic counting and car park guidance systems in shopping centres. Used in conjunction with BM-DALI controller/gateways the DCDALIO-0402 module enables lighting and signage to be controlled based on the status of a number of field inputs.