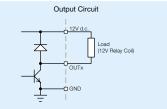

# DCDALO-02

Advanced 2-channel Output Module. The DCDALIO-02 DALIcontrol advanced output module is designed for DALI applications that control fixed output lighting circuits. The module includes two-outputs which can be used to drive contactors or relays that control a load.