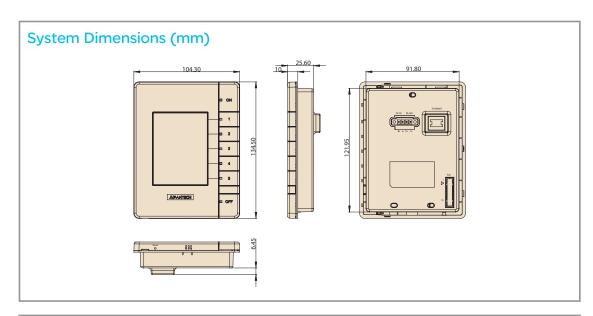

# **Mechanical Specifications**

- Wallbox for installer (supplied separately)
- Plastic enclosure
- Weight 260g
- 1 Phoenix type connector for power
- 1 RJ45 type connector for Ethernet.