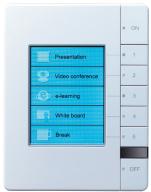

# Introduction

The DCLCD35 is a seven button controller with 3.5" colour LCD screen, designed to provide advanced control of lighting, blinds and other building automation functions.

The DCLCD35 features multiple control pages with five programmable keys that change their function depending on the displayed page. 'Home' and 'Next' keys provide additional navigation.

#### **Features**

- 3.5" color TFT LCD screen
- Multi-page configuration
- Five programmable keys per page
- 'Home' and 'Next' keys
- Ability to control lights on any BM-DALI line
- Ethernet interface (RJ45).