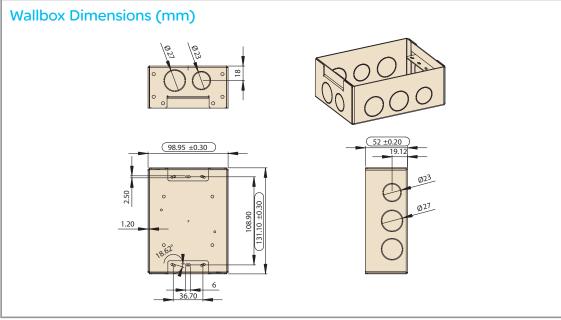

# **Mechanical Specifications**

- Wallbox for installer (supplied separately)
- Plastic enclosure
- Weight 260g
- 1 Phoenix type connector for power
- 1 RJ45 type connector for Ethernet.