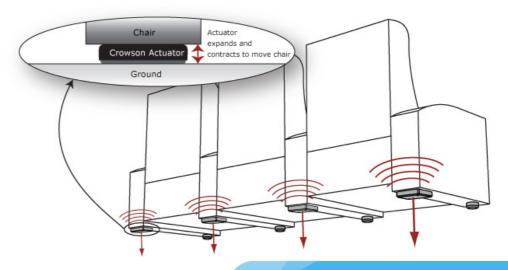

## Crowson

The Crowson Tactile Effects System (TES) operates in a completely unique way, vastly outperforming traditional inertial 'shakers'. Our actuators push against the ground, directly delivering sound and motion energy in a highly controlled and realistic way.

Experience the unmatched speed, accuracy and range of Crowson today.

Our system adds the next dimension in home theatre and music listening by allowing you to feel the bass response through your seating.