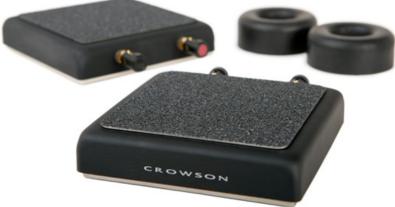

## Crowson

The Crowson Tactile Effects System (TES) operates in a completely unique way, vastly outperforming traditional inertial 'shakers'. Our actuators push against the ground, directly delivering sound and motion energy in a highly controlled and realistic way.

## PRODUCTS AVAILABLE

Shadow-8 Actuators BMP-3S Pre-Amplifiers D-500 Integrated Amplifiers For more information on any of our products please call us on 1300 556 303

www.oceanicdistribution.com

Another Quality Oceanic Product...