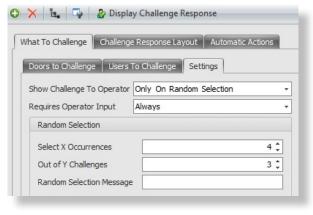

## **Operator Challenge (Optional License)**

- Random selection of Users for Drug and/or Alcohol testing.
- User Photo pop-up to identify selected Users.
- Allows Operator Intervention to allow or Deny Access.
- Configurable response screen can present the Operator with images, instructions and "Allow" and "Deny" buttons.
- Automatically carry out a range of actions when a User is stopped or selected.
- Easy to configure.