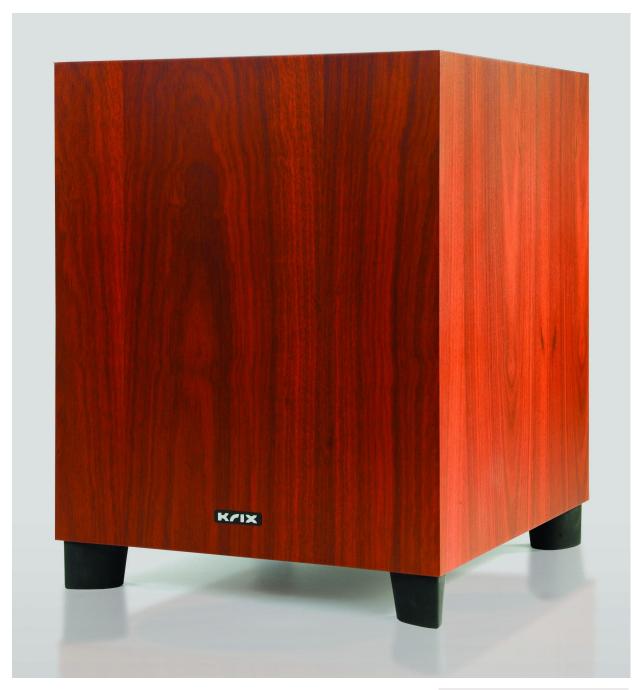

# Krix Seismix 1 Mk3 Active Subwoofer

**Product Specifications** 

Krix Seismix 1 Mk3 Active Subwoofer with down-facing driver and port.