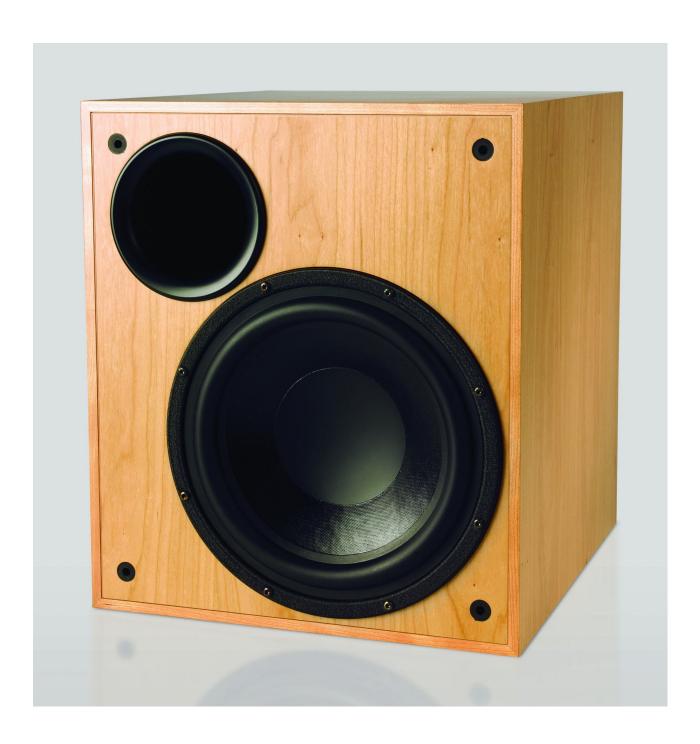

# Krix Seismix 3 Mk5 Active Subwoofer

**Product Specifications** 

Krix Seismix 3 Mk5 Active Subwoofer in American Cherry lacquered real timber veneer. Black Ash and Atlantic Jarrah timber veneers also available, as well as corresponding vinyl veneer colours at reduced cost.

**Bass Driver**: New in-house designed 275mm (11") diameter doped paper cone driver, 50mm (2") voice coil wound on high powered Kapton former, with vented magnet assembly featuring geometry enhancements that increase the linear cone travel by 30% with superior driver control.

**Enclosure Type:** Base reflex, front vented.

**Dimensions**: 415mm high x 360mm wide x 390mm deep.

Cabinet Material: 17mm MDF.

**Finish**: Vinyl or lacquered timber veneer.

Cabinet Volume: 43 litres internal.