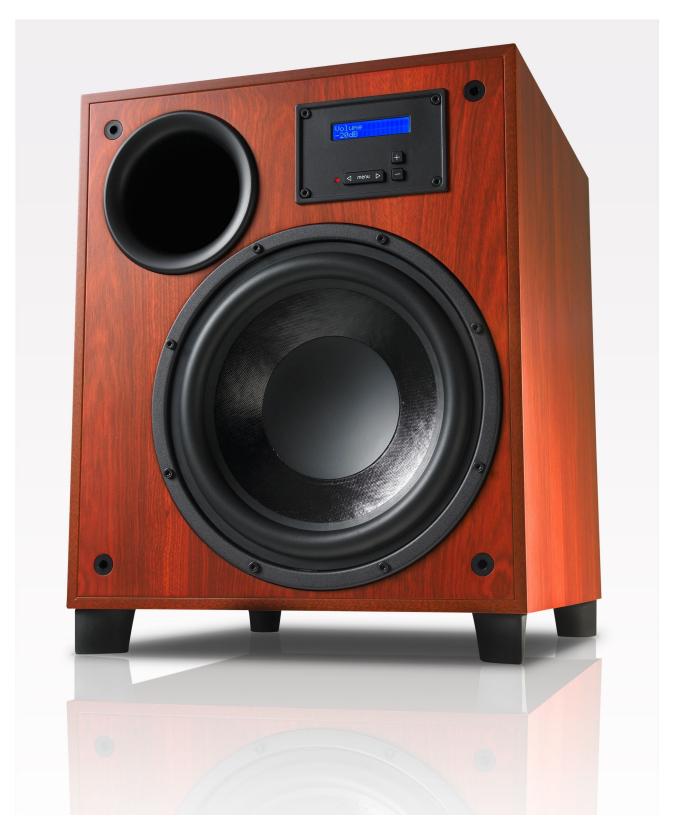

# **Krix Tektonix Active Subwoofer Specifications.**

**Bass Driver**: 11" doped paper cone driver with 50mm voice coil wound on high powered Kapton former with vented magnet assembly.

**Power Amplifier**: Class-D ICEpower® module delivering 450 watts RMS of power into the nominal 4 Ohm driver, with a maximum instantaneous power of 900 Watts, and an integrated high efficiency power supply.

**Output:** 123dB maximum SPL in room response.

**Enclosure Type:** Base reflex, front vented with internal and external flaring, heavily braced, with front-facing controls and display.

**Dimensions**: 450mm high (including feet) x 360mm wide x 410mm deep (including grille).

Material: 17mm MDF.

**Finish**: Vinyl or lacquered timber veneer.

Volume: 43 litres internal.

Weight: 18Kg.

**Product Specifications** 