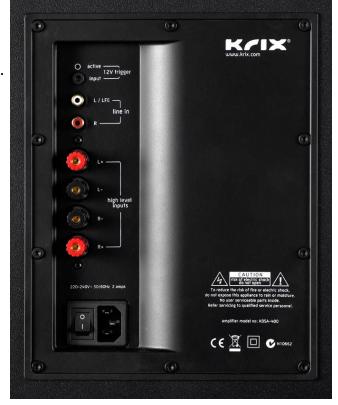

## **Rear Connections:**

12 V trigger for remote control power up.

(Auto input level sensing is also supported).

Stereo or mono line level RCA inputs.

Stereo speaker (high level) inputs.

240VAC mains cable socket.

Isolating rocker power switch.

**Installation**: Floor-standing, or built in (due to front-facing port and control and display panel).

Amplifier S/N Ratio: >90dB.

**Distortion:** Input to speaker, <0.1% at 400 Watts RMS.