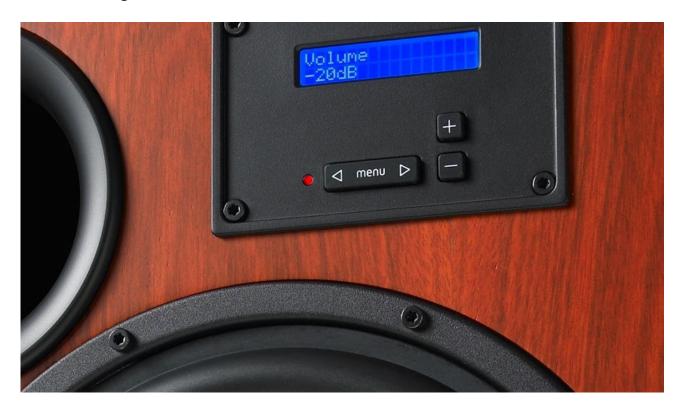

**Control Features**: Volume (gain), low-pass filter settings, phase, auto-sensing power mode (auto sense or 12V trigger) and sensitivity, display contrast, restore default settings, and menu lock.

**Protection Features**: Selectable levels of clipping protection, over temperature and over current condition sensing and automatic shutdown and subsequent restoral. Protection status displayed by flashing the front panel LED and displaying the type of fault detected on the LCD display.