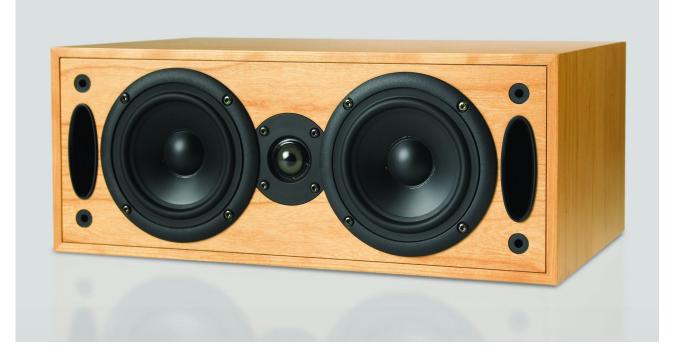

**Product Specifications** 

Krix Graphix 2-way 3-driver front-ported Centre Speaker Specifications.

Frequency Range: 50Hz - 20kHz in room response.

Power Handling: Maximum 120 watts RMS amplifier power.

Sensitivity: 89dB for 2.83 volts at 1 metre.

**Configuration**: 3 driver 2-way dual 5 inch point source front-ported.

**Bass Drivers**: Fibre reinforced moulded polymer baskets with 2 x nominal 130mm (5") doped paper cones. 25mm (1") voice coil wound on high powered aluminium former, with vented magnet assembly. Fully shielded.

**Tweeter**: 28mm (1") doped fabric dome. Ferro fluid cooled. Neodymium magnet. **Crossover Points**: 2.1kHz.

Impedance: Nominally 4 Ohms.

**Enclosure Type**: Bass reflex, front-ported with internal/external flaring.

**Dimensions**: 180mm high x 450mm wide x 300mm deep including grille.

Enclosure Material: 17mm MDF enclosure with internal bracing.

Finish: Vinyl or lacquered timber veneer.

Volume: 14 litres internal.

Weight: 10kg each.