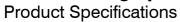

## Krix Rhythmix Series One Floor-standing Speaker Description.

The Krix Rhythmix offers a **smooth and sophisticated** listening experience, making it the perfect choice as the front speakers of your home cinema system. Audiophiles will be pleased by the Rhythmix's ability to produce **superb stereo imaging and depth**, along with excellent low frequency extension and exceptional mid range.

The Krix Rhythmix is an **elegant** addition to your living room, with dual 130mm bass drivers and a 26mm ring-radiator tweeter, all in a compact black high-gloss floor standing cabinet. The Krix Rhythmix is a valuable addition and focal point for any sound system.

## **Krix Rhythmix Floor-standing Speaker Specifications.**

Frequency Range: 45 Hz – 40 kHz in room response.

**Power Handling**: 120 watts RMS amplifier power.

**Sensitivity**: 89 dB for 2.83 volts at 1 metre.

**Configuration**: Point source dual 5 inch 2-way.

**Bass Drivers**: 2 x nominal 130mm (5") coated paper cones, with 26mm (1") voice coil wound on high powered Aluminium former, using a copper shorting ring and oversized magnet for lower distortion.

**Tweeter**: 26mm (1") dual concentric diaphragm with wave-guide centre plug for controlled directivity. Neodymium magnet.

Impedance: Nominally 6 ohms.

**Dimensions**: 875 mm high x 175 mm wide x 280 mm deep.

Finish: High Gloss Black.

Weight: 14 kg each.