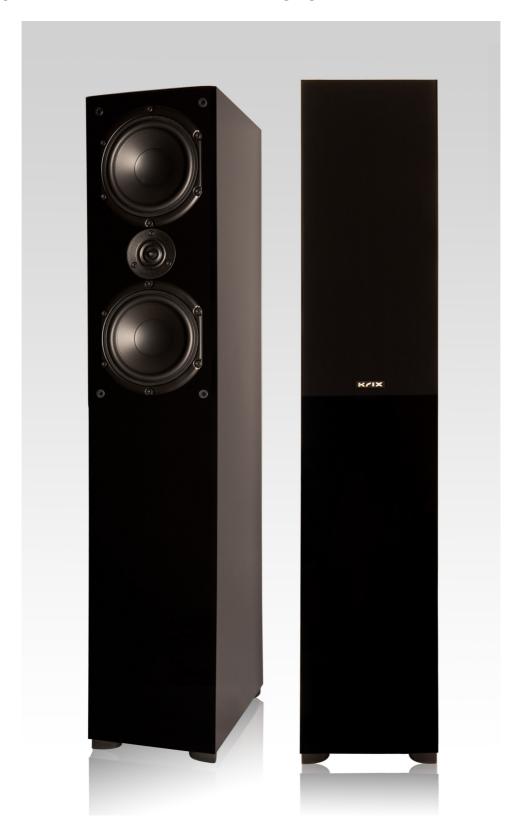

The Krix Atomix is part of the **Krix Series One** range of home theatre speakers, which also includes the Atomix bookshelf speakers, Sonix centre front speaker, and Seismix Cube active subwoofer. If you were using the Krix Rhythmix in a home theatre application, these other Series One speakers would be perfect sonic and aesthetic match for your Krix Rhythmix speakers.