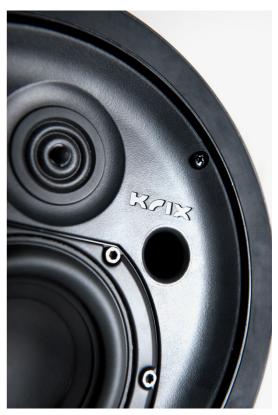

Configuration: 4 inch 2-way.

**Bass Driver**: Nominal 100mm (4") doped paper cone. 25mm (1") voice coil wound on high temperature Kapton former.

**Tweeter**: 20mm (3/4") ring radiator, adjustable 'eyeball'.