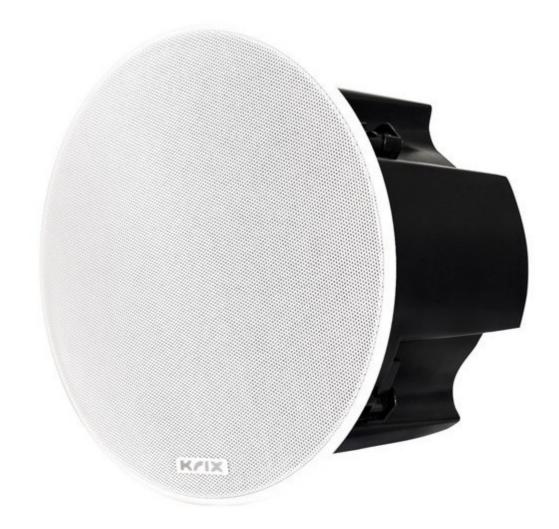

# Krix Hemispherix AS In-Ceiling Speaker.

# Krix Hemispherix AS In-Ceiling Speaker Description.

The Krix Hemispherix AS is a new upgrade on the highly popular Krix Hemispherix in-ceiling speaker, in which the tweeter and woofer have been upgraded, and a new thin bezel magnetic grille that blends more unobtrusively into any interior used.

Product Information
Clever Home Automation

The Krix Hemispherix AS is an in-ceiling speaker incorporating the same high-quality speaker driver technology as used in the award winning Krix Atomix bookshelf speaker. The Krix Hemispherix AS uses the new 20mm swivel ring tweeter within an eyeball mount that allows it to be aimed towards the listening position, and a 100mm large throw bass driver to deliver more bass and power for its size.