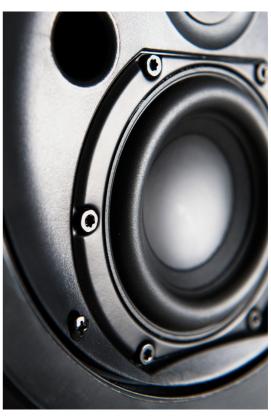

Configuration: 4 inch 2-way.

**Bass Driver**: Nominal 100mm (4") doped paper cone. 25mm (1") voice coil wound on high temperature Kapton former.

**Tweeter**: 20mm (3/4") ring radiator, adjustable 'eyeball'.