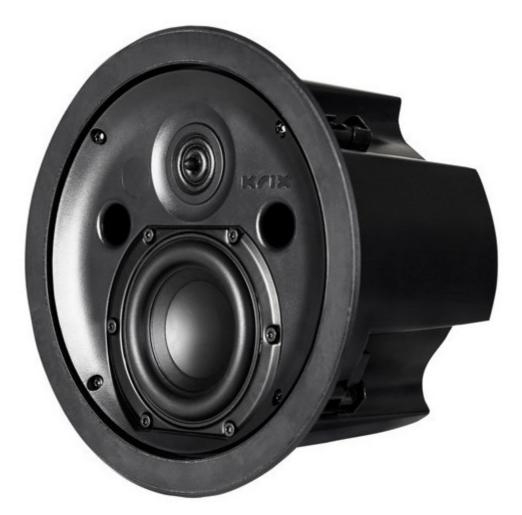

Product Information
Clever Home Automation

The Krix Hemispherix AS is an in-ceiling speaker incorporating the same high-quality speaker driver technology as used in the award winning Krix Atomix bookshelf speaker. The Krix Hemispherix AS uses the new 20mm swivel ring tweeter within an eyeball mount that allows it to be aimed towards the listening position, and a 100mm large throw bass driver to deliver more bass and power for its size.

Configuration: 4 inch 2-way.

**Bass Driver**: Nominal 100mm (4") doped paper cone. 25mm (1") voice coil wound on high temperature Kapton former.

**Tweeter**: 20mm (3/4") ring radiator, adjustable 'eyeball'.