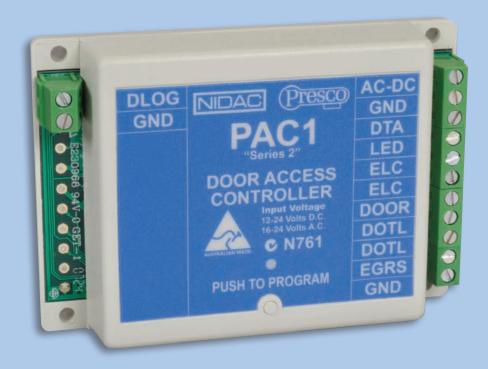

## PAC1 and PAC2 Door Controllers









The PAC (Presco<sup>™</sup> Access Controller) Door access controllers utilise proven microprocessor technology to operate an electric door locking device. Together with a Presco<sup>™</sup> encoder, or other devices with the addition of a Presco<sup>™</sup> Interface Module model PIM. The PAC offers affordable access control to restricted areas for up to 400 users.

With the Presco system the door controller and reader are separated, allowing the controller to do the code processing in a remote protected environment. The code is transmitted from the reader using only two wires, making installation simple and cost effective. The door controller and reader can be separated by up to 1 kilometer using low cost 4 core non-shielded cable!





## **FEATURES**

- One and two door control