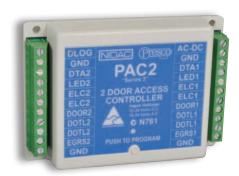

## PAC2 Door Access Controllers

The Presco system is built around the PAC series of door access controllers which utilise proven microprocessor technology to operate most electric door locking devices on the market. The controller, together with an encoder offers affordable access control to restricted areas. The PAC series access controllers are available in one and two door models with 400 user capacity.