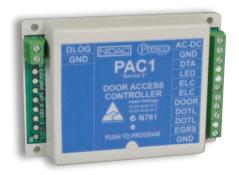

fective. The door controller and reader can be separated by up to 1 kilometer using low cost 4 core non-shielded cable!





## **FEATURES**

- One and two door controllers
- 400 Users
- 10 readers can be connected to each PAC
- Split system for maximum security
- System uses low cost non-shielded cable
- 12 to 24 Volts DC, 16 to 24 Volts AC
- Heavy duty relay contacts for door control
- Non-volatile memory will store all information for 10 years without power
- 1minute lockout after 5 invalid attempts at entering a code (programmable)
- Door Open Too Long (DOTL) facility
- Door Forced Open detection
- Automatic Re-lock feature
- Accepts N.O or N.C Request To Exit (RTE) devices
- Accepts Fail Safe or Fail Secure locking devices
- Programmers code facility.

## PAC1 Door Access Controller



## PAC2 Door Access Controllers



The Presco system is built around the PAC series of door access controllers which utilise proven microprocessor technology to operate most electric door locking devices on the market. The controller, together with an encoder offers affordable access control to restricted areas. The PAC series access controllers are available in one and two door models with 400 user capacity.



**Distributed By:** 



Manufactured by:
Nidac Security P/L
2 Cromwell Street, Burwood, Vic 3125 Australia
ph + 61 3 9808 6244 fx + 61 3 9808 9335
www.nidac.com email: sales@nidac.com