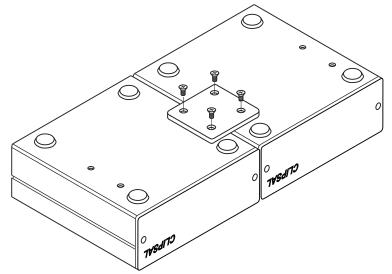

To link units together refer to the drawing and follow these steps:

- 1. Disconnect any attached cables.
- 2. Place the units to be joined upside down on a flat surface. Do not remove the rubber feet.
- 3. Position the square metal plate over the holes in the enclosures and install the four (4) machine screws. Connect additional units as needed.