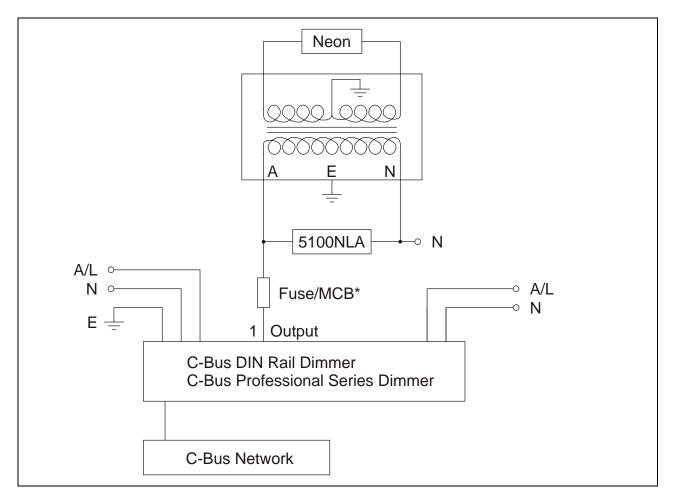

## **NEON Dimming**

Neon lights with an in-built iron core transformer may be used with C-Bus Professional Series Dimmers or specially modified C-Bus DIN Rail Dimmers.

A **5100NLA** (Neon Lighting Adaptor) unit must be used on the active line, in conjunction with a **Fuse** or **MCB** (Miniature Circuit Breaker). Specially modified C-Bus DIN Rail Dimmers are available from Clipsal Integrated Systems (CIS). Please refer to the Technical Support and Training Department (CIS Adelaide) for further information and ordering.

The connection diagram is shown below.

\* Trip rating to match transformer primary current rating.